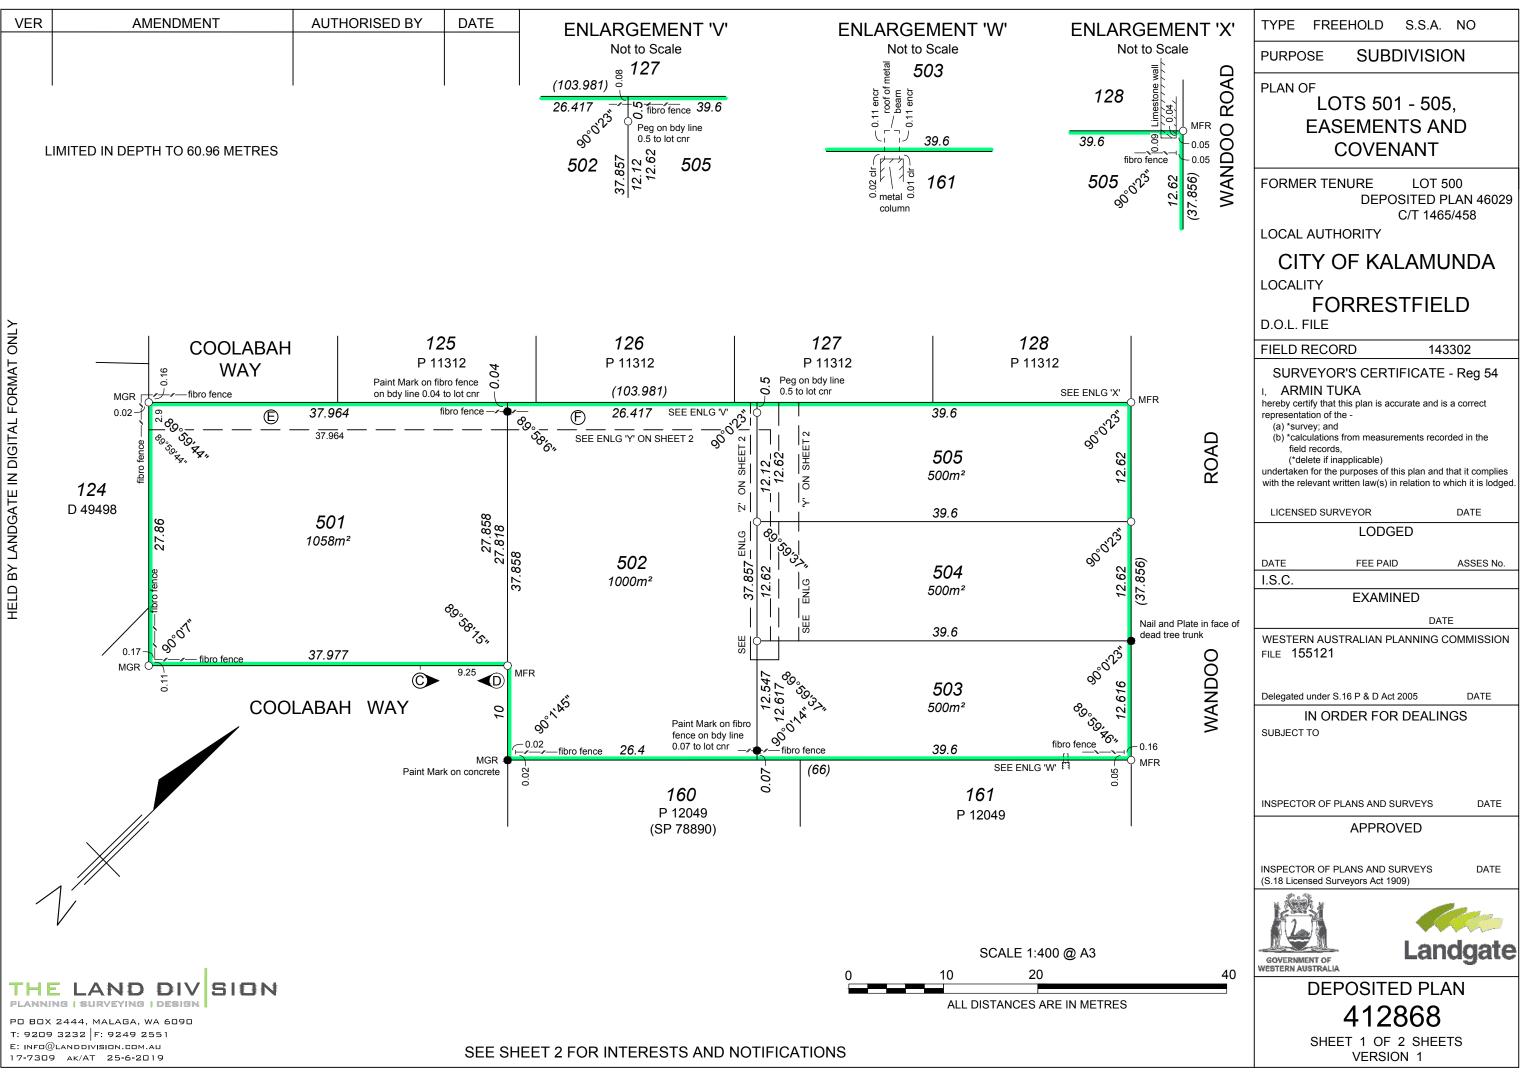

THE LAND DIV SION PO BOX 2444, MALAGA, WA 6090 T: 9209 3232 F: 9249 2551 E: INFO@LANDDIVISION.COM.AU 17-7309 AK/AT 25-6-2019

| SUBJECT   | PURPOSE             | STATUTORY REFERENCE               | ORIGIN    | LAND BURDENED  | BENEFIT TO        | COMMENTS                                |
|-----------|---------------------|-----------------------------------|-----------|----------------|-------------------|-----------------------------------------|
|           |                     |                                   |           |                |                   |                                         |
| (33b)     | EASEMENT (Sewerage) | SEC 167 of the P&D ACT, Reg 33(b) | THIS PLAN | LOTS 502 - 505 | WATER CORPORATION |                                         |
| Ē         | EASEMENT (Drainage) | SEC 136C of the TLA               | THIS PLAN | LOT 501        | LOTS 502 - 505    |                                         |
| Ē         | EASEMENT (Drainage) | SEC 136C of the TLA               | THIS PLAN | LOT 502        | LOTS 503 - 505    |                                         |
| G         | EASEMENT (Drainage) | SEC 136C of the TLA               | THIS PLAN | LOT 505        | LOTS 503 AND 504  |                                         |
| $\square$ | EASEMENT (Drainage) | SEC 136C of the TLA               | THIS PLAN | LOT 504        | LOT 503           |                                         |
|           | COVENANT            | SEC 150 of the P & D ACT          | THIS PLAN | LOT 501        | CITY OF KALAMUNDA | No vehicle access to and from part of C |
|           |                     | SEC 165 of the P & D ACT          |           | ALL LOTS       |                   | Subject to a Bushfire Manageme          |