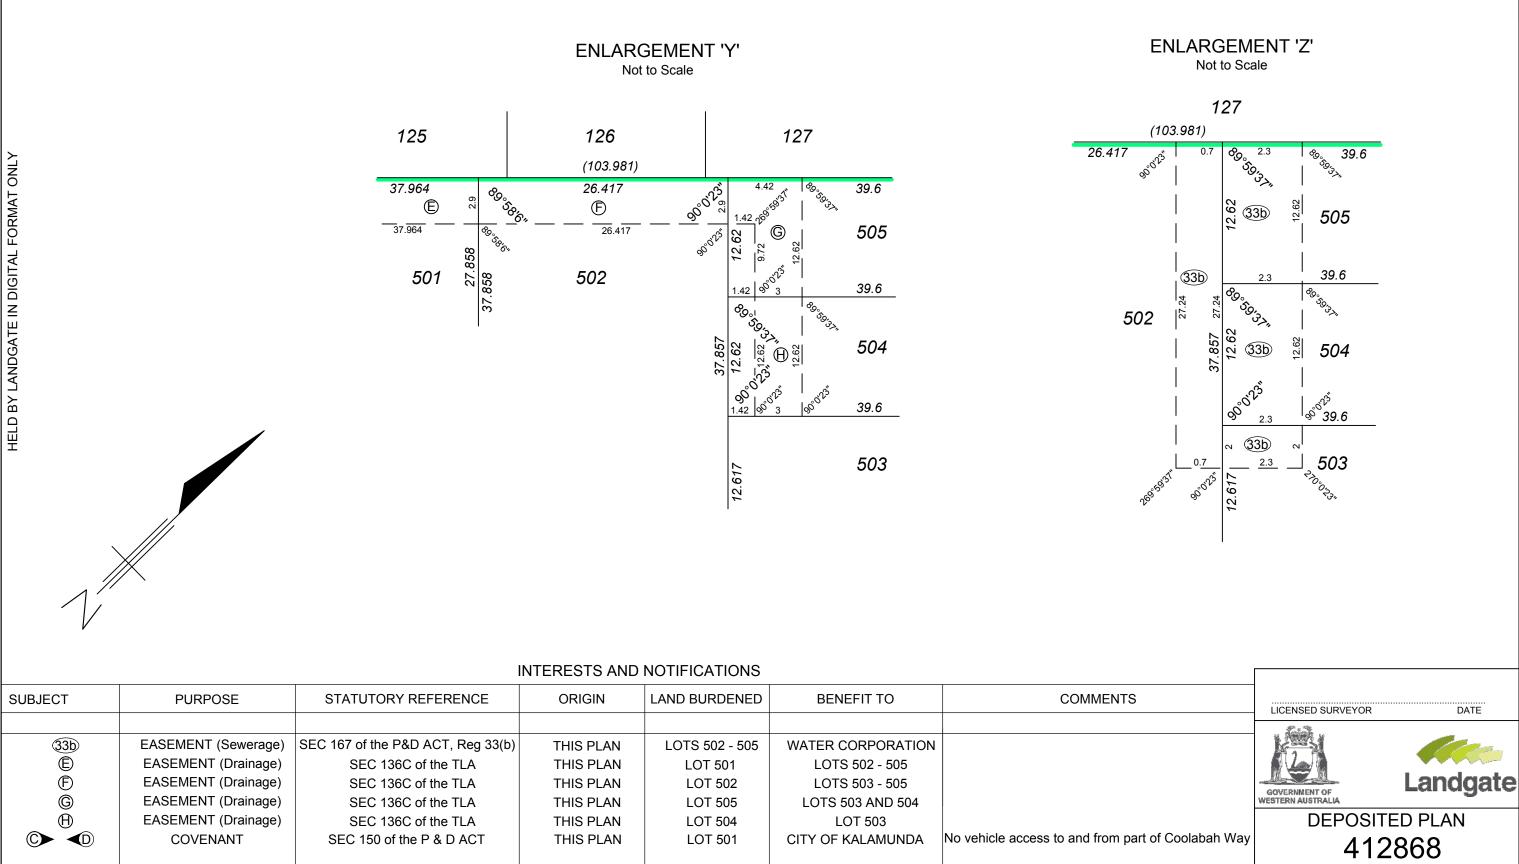

THE LAND DIV SION PO BOX 2444, MALAGA, WA 6090 T: 9209 3232 F: 9249 2551 E: INFO@LANDDIVISION.COM.AU 17-7309 AK/AT 25-6-2019

| SUBJECT   | PURPOSE             | STATUTORY REFERENCE               | ORIGIN    | LAND BURDENED  | BENEFIT TO        | COMMENTS                                |
|-----------|---------------------|-----------------------------------|-----------|----------------|-------------------|-----------------------------------------|
|           |                     |                                   |           |                |                   |                                         |
| (33b)     | EASEMENT (Sewerage) | SEC 167 of the P&D ACT, Reg 33(b) | THIS PLAN | LOTS 502 - 505 | WATER CORPORATION |                                         |
| Ē         | EASEMENT (Drainage) | SEC 136C of the TLA               | THIS PLAN | LOT 501        | LOTS 502 - 505    |                                         |
| Ē         | EASEMENT (Drainage) | SEC 136C of the TLA               | THIS PLAN | LOT 502        | LOTS 503 - 505    |                                         |
| G         | EASEMENT (Drainage) | SEC 136C of the TLA               | THIS PLAN | LOT 505        | LOTS 503 AND 504  |                                         |
| $\square$ | EASEMENT (Drainage) | SEC 136C of the TLA               | THIS PLAN | LOT 504        | LOT 503           |                                         |
|           | COVENANT            | SEC 150 of the P & D ACT          | THIS PLAN | LOT 501        | CITY OF KALAMUNDA | No vehicle access to and from part of C |
|           |                     | SEC 165 of the P & D ACT          |           | ALL LOTS       |                   | Subject to a Bushfire Manageme          |

nent Plan

SHEET 2 OF 2 SHEETS

VERSION 1